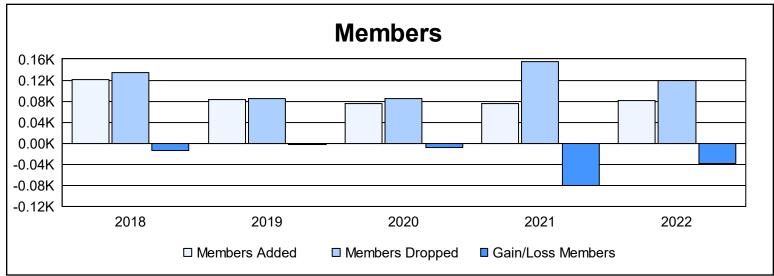

District 42 As of June 2022 Cumulative

| Year      | New<br>Clubs | Dropped<br>Clubs | Gain/<br>Loss<br>Clubs | New<br>Members | Charter<br>Members | Reinstate<br>Members | Transfer<br>Members | Total<br>Member<br>Added | Total<br>Members<br>Dropped | Gain/<br>Loss<br>Members |
|-----------|--------------|------------------|------------------------|----------------|--------------------|----------------------|---------------------|--------------------------|-----------------------------|--------------------------|
| 2017-2018 | 1            | 1                | 0                      | 94             | 20                 | 4                    | 3                   | 121                      | 135                         | -14                      |
| 2018-2019 | 0            | 0                | 0                      | 79             | 1                  | 2                    | 1                   | 83                       | 85                          | -2                       |
| 2019-2020 | 0            | 2                | -2                     | 68             | 2                  | 2                    | 4                   | 76                       | 85                          | -9                       |
| 2020-2021 | 1            | 2                | -1                     | 45             | 25                 | 3                    | 2                   | 75                       | 156                         | -81                      |
| 2021-2022 | 0            | 1                | -1                     | 72             | 1                  | 7                    | 2                   | 82                       | 120                         | -38                      |
| Average   | 0            | 1                | -1                     | 72             | 10                 | 4                    | 2                   | 87                       | 116                         | -29                      |